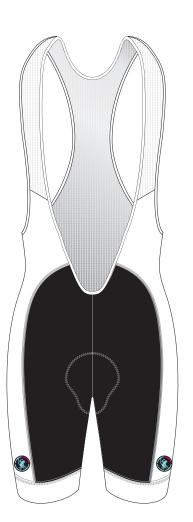

## **EPIC PRO Cycling Bib Shorts**

Peloton C, with 4.5 CM Power Band

CUSTOMER: \_\_\_\_\_\_ VERSION: 1

DESIGN REQUEST NUMBER:

DATE: 00/00/2016

2016

PRE-DYED

PANTONE®