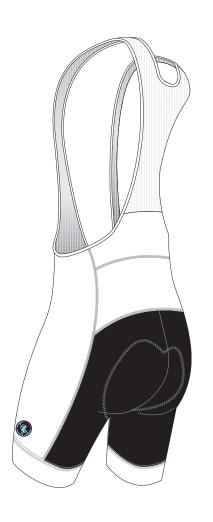

## **EPIC PRO Cycling Bib Shorts**

Peloton C, with 4.5 CM Power Band

CUSTOMER: \_\_\_\_\_\_ VERSION: 1

DESIGN REQUEST NUMBER:

DATE: 00/00/2016

2016

PRE-DYED

PANTONE®