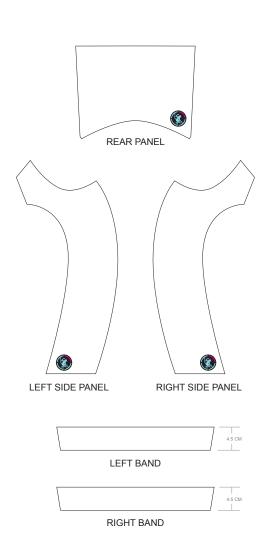

PANTONE®

www.TeamAlchemist.com

Alchemist@TeamAlchemist.com

Please note that ALCHEMIST logo must appear on one of the side panels and on the back panel for all the bottoms. ALCHEMIST standard power band for bib shorts is 4.5 CM in width. 7.5 CM power band is available upon customer's request.