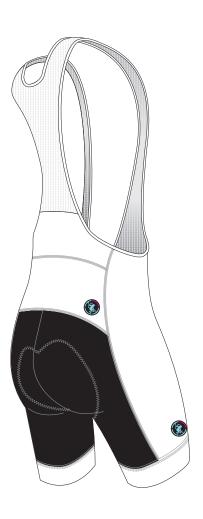

PANTONE®

www.TeamAlchemist.com

Alchemist@TeamAlchemist.com

Please note that ALCHEMIST logo must appear on one of the side panels and on the back panel for all the bottoms. ALCHEMIST standard power band for bib shorts is 4.5 CM in width. 7.5 CM power band is available upon customer's request.